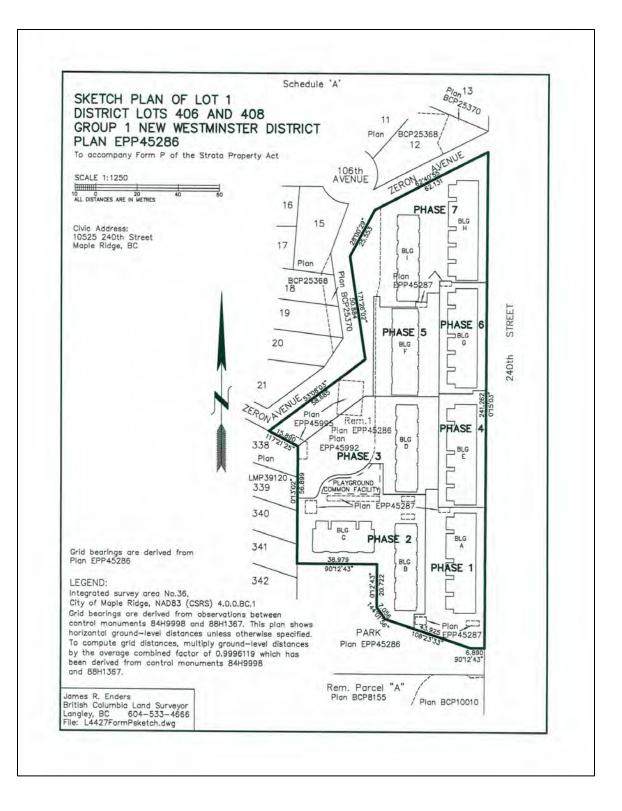

# Schedule B Form P

|    |      |                                                                      | Strata Property Act                                                                                                                                                   |                                   |
|----|------|----------------------------------------------------------------------|-----------------------------------------------------------------------------------------------------------------------------------------------------------------------|-----------------------------------|
|    |      | PHASE                                                                | FORM P<br>ED STRATA PLAN DECLARATIO<br>(Sections 221, 222)                                                                                                            | N                                 |
|    |      | e Developments (Zeron) I<br>, V3A 1N9, declare:                      | nc. AND Spencer Creek Venture                                                                                                                                         | s Inc., of 4038-200B Street,      |
|    | That |                                                                      | ta plan by way of phased develop<br>right to purchase:                                                                                                                | oment of the following land which |
|    | 029  | -448-760                                                             | Lot 1, District Lots 406 and<br>New Westminster District, F                                                                                                           |                                   |
| 2. | That | the plan of development is                                           | s as follows:                                                                                                                                                         |                                   |
|    | (a)  | the following is a sched<br>be deposited in the Lar                  | dule of the number of phases in t<br>nd Title Office and specifying any<br>tion with each particular phase:                                                           |                                   |
|    |      | Phase Number                                                         | Common Facilities                                                                                                                                                     |                                   |
|    |      | 1                                                                    | None                                                                                                                                                                  |                                   |
|    |      | 2                                                                    | Play Area                                                                                                                                                             |                                   |
|    |      | 3                                                                    | None                                                                                                                                                                  |                                   |
|    |      | 4                                                                    | None                                                                                                                                                                  |                                   |
|    |      | 5                                                                    | None                                                                                                                                                                  |                                   |
|    |      | 6                                                                    | None                                                                                                                                                                  |                                   |
|    |      | 7                                                                    | None                                                                                                                                                                  |                                   |
|    |      | (i) all the land to t<br>(ii) the present pa<br>(iii) the approximat | edule A is a sketch plan by Jame<br>be included in the phased strata p<br>rcel boundaries;<br>le boundaries of each phase; and<br>te location of the common facilitie | olan;<br>i                        |
|    |      |                                                                      | 1 of 5                                                                                                                                                                |                                   |